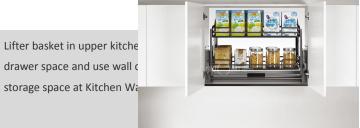

## To learn more about the the kitchen accessories of Stock High end kitchen cabinet countertop

Cutlery in stock kitchen cabinet design by drawer plate holder let the kitchen tableware clean and tidy.

kitchen cabinet set storage corner basket let you maximize storage in hard to reach corner cabinets.

high end kitchen cabinet storage pantry is flexible and can be adapted to suit virtually any kitchen.