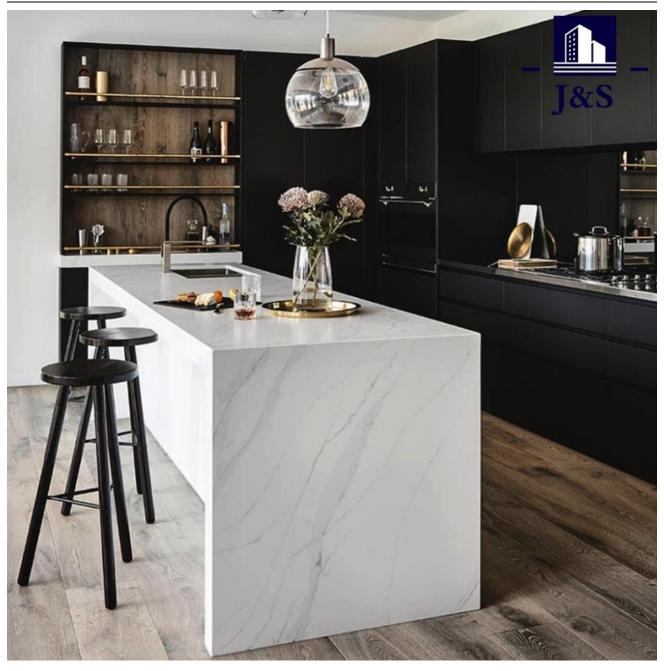

### **Stock High End Kitchen Cabinet Countertop**

Stock High end kitchen cabinet countertop is Quartz stone countertop which is a new technology artificial stone synthesized by fine quartz. It has various colors and has the texture and luster of natural stone. Quartz stone is a non-radioactive pollution, reusable, environmentally friendly and green new building interior decoration material, so it is widely used in kitchen countertops, washstands, kitchen and bathroom walls, dining tables, coffee tables, window sills, door covers and other fields.

### Stock High end kitchen cabinet countertop

The shiny and bright surface of kitchen quartz stone has undergone more than 30 complicated polishing processes. Even after long-term use, the surface is as bright as a newly installed countertop. Real quartz stone kitchen countertops have the characteristics of high hardness, strong corrosion resistance, and high temperature resistance. Even with sharp tools such as knives and shovels, the surface will not be scratched. It also has excellent corrosion resistance to acid and alkali in the kitchen, and also has high temperature resistance properties that other artificial stone kitchen countertops cannot match.

## Parameter of Stock High end kitchen cabinet countertop

| Product name      | Stock High end kitchen cabinet countertop                                                                                  |
|-------------------|----------------------------------------------------------------------------------------------------------------------------|
| Relative          | kitchen cabinet styles kitchen cabinet organizers glass kitchen cabinet doors prefab kitchen cabinet glass kitchen cabinet |
| Board             | PARTICLE BOARD,PLYWOOD,MDF                                                                                                 |
| Specifics         | 16/18mm(customized)                                                                                                        |
| Color for cabinet | Generally in White Melamine                                                                                                |
| Basic of door     | MDF/PLYWOOD/SOLID WOOD                                                                                                     |
| Door              | Glass/PETG                                                                                                                 |
| Specific          | 18/25MM                                                                                                                    |
| Work top          | Quartz/Solid Surface/Marble/Granite (Natural or Artificial)                                                                |
| Acc.              | Branded drawer,cutlery,corner basket,pull out pantry,spic rack                                                             |
| Design            | Custom size &Design as per customer's plan                                                                                 |
| Base cabinet      | D580mm*H720mm, D600mm*H762mm(Customized)                                                                                   |
| Overhead cabinet  | D320/350/420mm*H720mm (Customized)                                                                                         |
| Tall pantry       | D: 600m/580mm,H: 2100mm/2300mm (Customized)                                                                                |