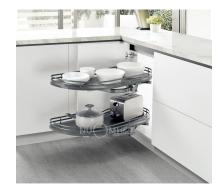

## To learn more about the the kitchen accessories of Stock High end kitchen cabinet countertop

Cutlery in stock kitchen cabinet design by drawer plate holder let the kitchen tableware clean and tidy.

kitchen cabinet set storage corner basket let you maximize storage in hard to reach corner cabinets.