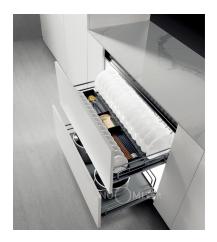

## To learn more about the the kitchen accessories of Stock High end kitchen cabinet countertop

Cutlery in stock kitchen cabinet design by drawer plate holder let the kitchen tableware clean and tidy.

kitchen cabinet set storage corner basket let you maximize storage in hard to reach corner cabinets.