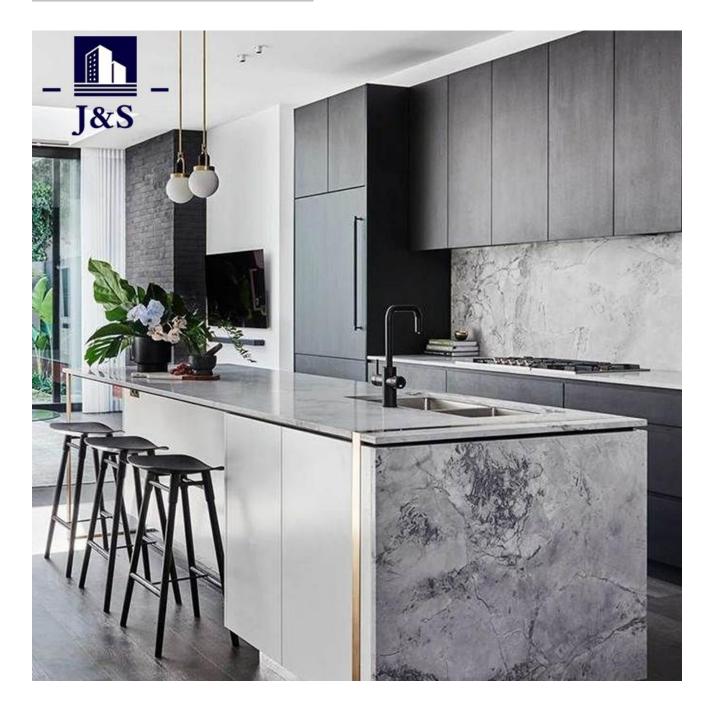

### **Stock High End Kitchen Cabinet Countertop**

Stock High end kitchen cabinet countertop is Quartz stone countertop which is a new technology artificial stone synthesized by fine quartz. It has various colors and has the texture and luster of natural stone. Quartz stone is a non-radioactive pollution, reusable, environmentally friendly and green new building interior decoration material, so it is widely used in kitchen countertops, washstands, kitchen and bathroom walls, dining tables, coffee tables, window sills, door covers and other fields.

### Stock High end kitchen cabinet countertop

The shiny and bright surface of kitchen quartz stone has undergone more than 30 complicated polishing processes. Even after long-term use, the surface is as bright as a newly installed countertop. Real quartz stone kitchen countertops have the characteristics of high hardness, strong corrosion resistance, and high temperature resistance. Even with sharp tools such as knives and shovels, the surface will not be scratched. It also has excellent corrosion resistance to acid and alkali in the kitchen, and also has high temperature resistance properties that other artificial stone kitchen countertops cannot match.