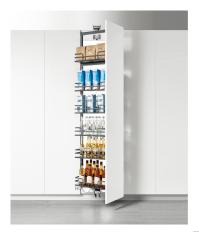

high end kitchen cabinet storage pantry is flexible and can be adapted to suit virtually any kitchen.