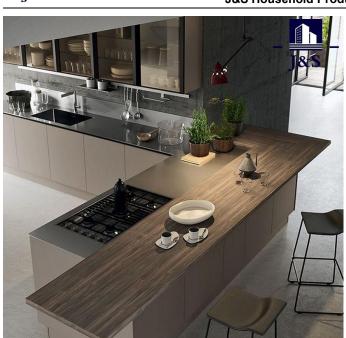

### **Stock High End Kitchen Cabinet Countertop**

Stock High end kitchen cabinet countertop is Quartz stone countertop which is a new technology artificial stone synthesized by fine quartz. It has various colors and has the texture and luster of natural stone. Quartz stone is a non-radioactive pollution, reusable, environmentally friendly and green new building interior decoration material, so it is widely used in kitchen countertops, washstands, kitchen and bathroom walls, dining tables, coffee tables, window sills, door covers and other fields.

### Stock High end kitchen cabinet countertop

The shiny and bright surface of kitchen quartz stone has undergone more than 30 complicated polishing processes. Even after long-term use, the surface is as bright as a newly installed countertop. Real quartz stone kitchen countertops have the characteristics of high hardness, strong corrosion resistance, and high temperature resistance. Even with sharp tools such as knives and shovels, the surface will not be scratched. It also has excellent corrosion resistance to acid and alkali in the kitchen, and also has high temperature resistance properties that other artificial stone kitchen countertops cannot match.