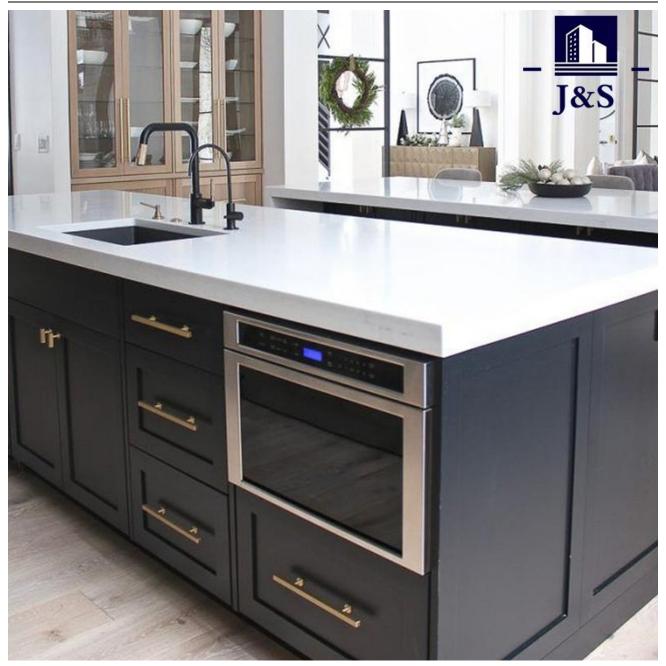

### **Stock High End Kitchen Cabinet Countertop**

Stock High end kitchen cabinet countertop is Quartz stone countertop which is a new technology artificial stone synthesized by fine quartz. It has various colors and has the texture and luster of natural stone. Quartz stone is a non-radioactive pollution, reusable, environmentally friendly and green new building interior decoration material, so it is widely used in kitchen countertops, washstands, kitchen and bathroom walls, dining tables, coffee tables, window sills, door covers and other fields.

### Stock High end kitchen cabinet countertop

The shiny and bright surface of kitchen quartz stone has undergone more than 30 complicated polishing processes. Even after long-term use, the surface is as bright as a newly installed countertop. Real quartz stone kitchen countertops have the characteristics of high hardness, strong corrosion resistance, and high temperature resistance. Even with sharp tools such as knives and shovels, the surface will not be scratched. It also has excellent corrosion resistance to acid and alkali in the kitchen, and also has high temperature resistance properties that other artificial stone kitchen countertops cannot match.